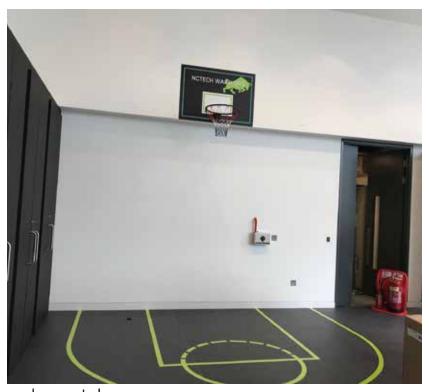

The mix of stencilling and 3D direct printed boards made up this fabulous wall.

Looking forward to this year's Fringe - long days & nights but worth it!

All fun & games for this client with their floor graphic as an interactive game!