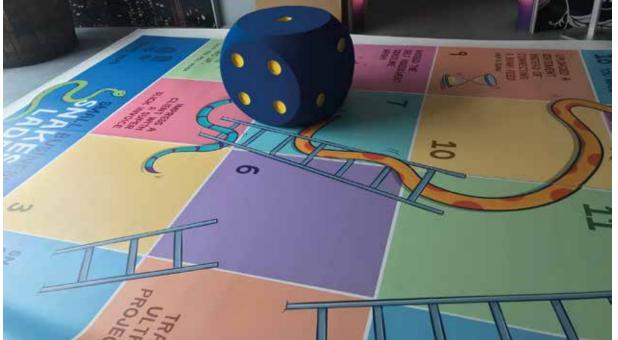

The mix of stencilling and 3D direct printed boards made up this fabulous wall.

Looking forward to this year's Fringe - long days & nights but worth it!

All fun & games for this client with their floor graphic as an interactive game!