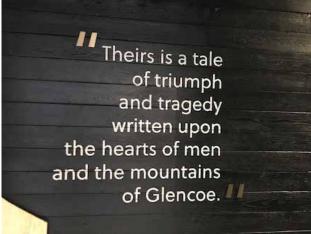

The new & the old compliment each other perfectly.

Sometimes we reach the dizzy heights to get success when installing signs

Brass & stencil applied to this burnt larch wall.

0131 653 5700

www.eastern-info.co.uk