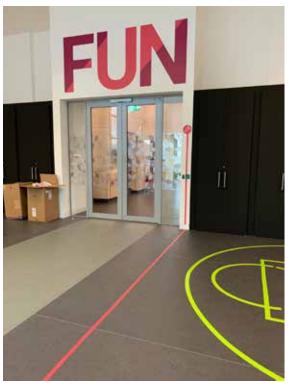

The mix of stencilling and 3D direct printed boards made up this fabulous wall.

Looking forward to this year's Fringe - long days & nights but worth it!

All fun & games for this client with their floor graphic as an interactive game!