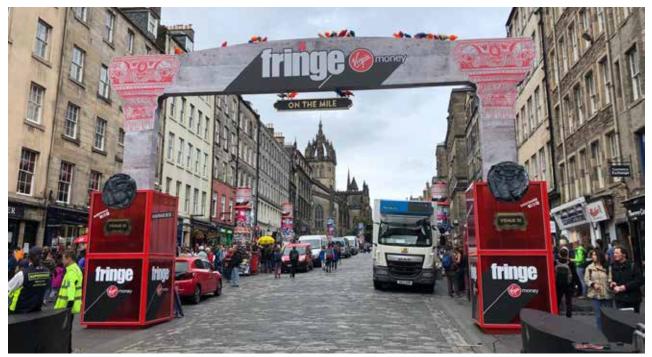

The mix of stencilling and 3D direct printed boards made up this fabulous wall.

Looking forward to this year's Fringe - long days & nights but worth it!

All fun & games for this client with their floor graphic as an interactive game!