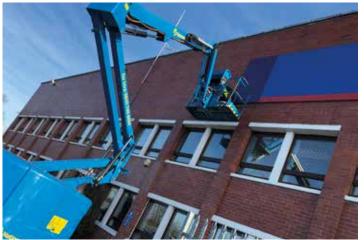

The new & the old compliment each other perfectly.

Sometimes we reach the dizzy heights to get success when installing signs

Brass & stencil applied to this burnt larch wall.

0131 653 5700

www.eastern-info.co.uk