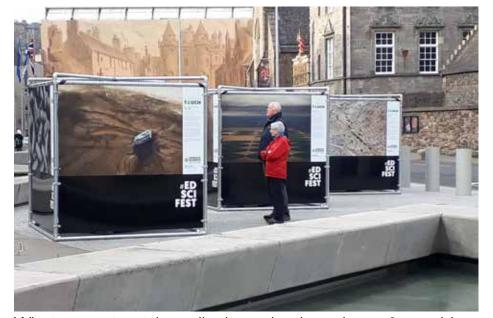

3D letters, carefully applied!

Graphics & interactive units for the children at this year's Edinburgh Science Festival

Sometimes we apply graphics to the quirkiest of vehicles!

0131 653 5700 w

www.eastern-info.co.uk