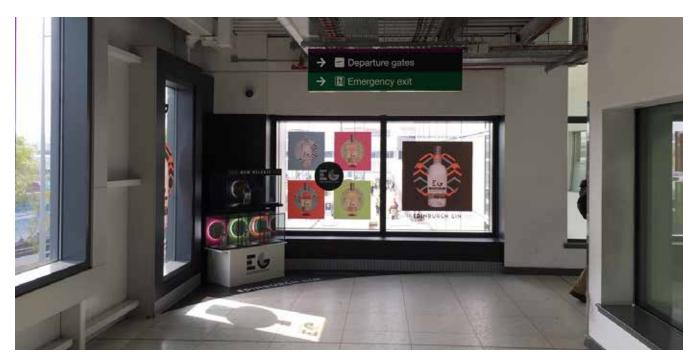

www.eastern-info.co.uk

Pickering's Gin @ the airport - get a taste before you fly!

What a great outdoor display using key clamp & graphics

The colourful Fore Digital..

Edinburgh Airport getting ready to welcome visitors for the Open Golf Championship