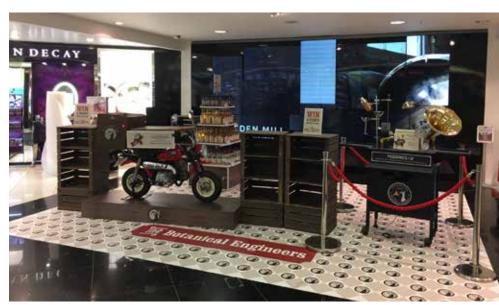

The mix of stencilling and 3D direct printed boards made up this fabulous wall.

Looking forward to this year's Fringe - long days & nights but worth it!

All fun & games for this client with their floor graphic as an interactive game!